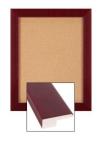

### Wide-Wood 30" x 30" Enclosed Bulletin Board SwingFrames

## FOR CURRENT PRICING, VISIT THE ID # LISTED ABOVE

- Enclosed 30 x 30 Bulletin Board
- Patented swing-open frame system (opens right to left)
- Features Concealed Hinges and Gravity Lock which provide a clean design
- Wood Frame Profile: 2 3/4" Wide
- Overall Depth: 2 1/4"
- Interior Useable Depth: 3/4"
- (7) popular wood finishes available Break Resistant Acrylic: Perfect for high traffic or public environments
- 1/4" natural cork mounted on 1/4" hardboard
- Installs Easily: Mounting hardware included
  Wide-Wood 30" x 30" Enclosed Cork Boards are for <u>INDOOR USE ONLY</u>
  Call to Buy Custom Bulletin Board 30 x 30 Wide-Wood Swingframes