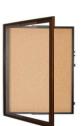

## Extra Large Designer Wood Enclosed Bulletin Cork Board SwingFrames 48x84

#### **Product Details**

- Enclosed 48x84 Extra Large Bulletin Board
- Single Door 48" x 84" Enclosed Cork Bulletin Board Patented swing-open frame system (opens right to left)
- Features hidden hinges and Gravity Lock Wood Frame Profile: 1 3/8" Wide
- Overall Frame Depth: 2 7/8"
- (9) Wood frame finishes available
- Beveled Matboard: Complimentary color to wood frame finish
- Break Resistant Acrylic: Ideal for Indoor high traffic or public areas
- 1/4" natural cork board mounted on 1/4" hardboard
  Interior Useable Depth: 3/4"
- Wood Enclosed Bulletin Board 48x84 Swingframes are FOR INDOOR USE ONLY
- Call to Buy Custom Extra Large 48 x 84 Enclosed Bulletin Boards