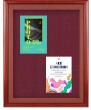

## Extra Large Designer Wood Enclosed Bulletin Cork Board SwingFrames 48x84

#### **Product Details**

- Enclosed 48x84 Extra Large Bulletin Board
- Single Door 48" x 84" Enclosed Cork Bulletin Board Patented swing-open frame system (opens right to left)
- Features hidden hinges and Gravity Lock Wood Frame Profile: 1 3/8" Wide
- Overall Frame Depth: 2 7/8"
- (9) Wood frame finishes available
- Beveled Matboard: Complimentary color to wood frame finish
- Break Resistant Acrylic: Ideal for Indoor high traffic or public areas
- 1/4" natural cork board mounted on 1/4" hardboard
  Interior Useable Depth: 3/4"
- Wood Enclosed Bulletin Board 48x84 Swingframes are FOR INDOOR USE ONLY
- Call to Buy Custom Extra Large 48 x 84 Enclosed Bulletin Boards