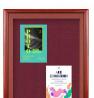

## Extra Large Designer Wood Enclosed Bulletin Cork Board SwingFrames 48x84

#### **Product Details**

- Enclosed 48x84 Extra Large Bulletin Board
- Single Door 48" x 84" Enclosed Cork Bulletin Board Patented swing-open frame system (opens right to left)
- Features hidden hinges and Gravity Lock Wood Frame Profile: 1 3/8" Wide
- Overall Frame Depth: 2 7/8"
- (9) Wood frame finishes available
- Beveled Matboard: Complimentary color to wood frame finish
- Break Resistant Acrylic: Ideal for Indoor high traffic or public areas
- 1/4" natural cork board mounted on 1/4" hardboard
  Interior Useable Depth: 3/4"
- Wood Enclosed Bulletin Board 48x84 Swingframes are FOR INDOOR USE ONLY
- Call to Buy Custom Extra Large 48 x 84 Enclosed Bulletin Boards