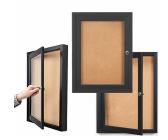

## FOR CURRENT PRICING, VISIT THE ID # LISTED ABOVE

- Indoor Bulletin Board Display Case
- Enclosed Bulletin Board 18x24
- Wall Mount, Single Door Cabinet
- Full-length piano hinges (opens right to left)
- Security cam-lock on front of 18 x 24 frame (2 keys included)
- Overall Bulletin Board Display Case Depth: 2"
- Interior Useable Depth: 5/8"
- Visible Window Area 18 x 24
- 4 metal frame finishes
- Break-Resistant Clear Acrylic Window
- Self-healing natural cork interior
- For Indoor Display Only
- Call to Customize Single Door Enclosed Bulletin Board Display

#### Ordering Options

- Frame Orientation: Portrait or Landscape
- Painted Cork and Fabric Cork
- Door Window: Break Resistant or Tempered Glass

  Break Resistant Acrylic: 1/8" thick, lightweight (Standard)
  - 1/4" Tempered Glass for public environments and locations that require this added safety feature. (Upcharge)
    - If chosen we will use our heavy duty door that will change one of 2 dimensions by 1/2". We will contact you if you do not indicate which dimension you would like adjusted in your order notes.
    - The viewable area can decrease by 1/2" or the overall size can be increased by 1/2".