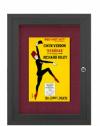

### Indoor Enclosed Bulletin Board 18x24 | Wall Mount, Single Door, Lockable Metal Display Case - 4 Finishes

## FOR CURRENT PRICING, VISIT THE ID # LISTED ABOVE

- Indoor Bulletin Board Display Case
- Enclosed Bulletin Board 18x24
- Wall Mount, Single Door Cabinet
- Full-length piano hinges (opens right to left)
- Security cam-lock on front of 18 x 24 frame (2 keys included)
- Overall Bulletin Board Display Case Depth: 2"
- Interior Useable Depth: 5/8"
- Visible Window Area 18 x 24
- 4 metal frame finishes
- Break-Resistant Clear Acrylic Window
- Self-healing natural cork interior
- For Indoor Display Only
- Call to Customize Single Door Enclosed Bulletin Board Display