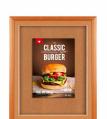

## Designer Wood 24 x 30 Enclosed Bulletin Board SwingFrame | Swing Open, Changeable Framing

# FOR CURRENT PRICING, VISIT THE ID # LISTED ABOVE

- SwingFrame Enclosed 24x30 Bulletin Board
- Wood Framed Cork Bulletin Board
- Patented Swing-Open Framing System
- Hidden Hinges and Sliding Gravity Lock
- Frame opens right to left
- Wood Frame Profile: 1 3/8" Wide
- Overall Frame Depth: 2 7/8"
  (9) Wood frame finishes
- Beveled Matboard: Complementary color to wood frame finish
- Break Resistant Clear Acrylic: Ideal for Indoor high traffic or public areas 1/4" natural cork board mounted on 1/4" fiber board
- Interior Useable Depth: 3/4"
- 24x30 Wood Enclosed Bulletin Board SwingFrames For Indoor Use Only
- Call to Buy Custom Enclosed Bulletin Boards