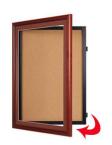

# FOR CURRENT PRICING, VISIT THE ID # LISTED ABOVE

- SwingFrame Enclosed 24x30 Bulletin Board
- Wood Framed Cork Bulletin Board
- Patented Swing-Open Framing System
- Hidden Hinges and Sliding Gravity Lock
- Frame opens right to left
- Wood Frame Profile: 1 3/8" Wide
- Overall Frame Depth: 2 7/8"
  (9) Wood frame finishes
- Beveled Matboard: Complementary color to wood frame finish
- Break Resistant Clear Acrylic: Ideal for Indoor high traffic or public areas 1/4" natural cork board mounted on 1/4" fiber board
- Interior Useable Depth: 3/4"
- 24x30 Wood Enclosed Bulletin Board SwingFrames For Indoor Use Only
- Call to Buy Custom Enclosed Bulletin Boards

#### **Ordering Options**

- Frame Orientation: Portrait or Landscape
- Fabric Covered Bulletin Board Lockable Bulletin Board with Side Plunge Lock & Key

| Model     | Interior Size | Overall Size      | Viewable Area | Ships Via | Shipping Weight |
|-----------|---------------|-------------------|---------------|-----------|-----------------|
| SFWB-2430 | 24" x 30"     | 28 3/4" x 34 3/4" | 23" x 29"     | FedEx     | 33              |