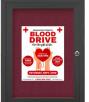

### Indoor Enclosed Bulletin Boards 27 x 40 | Single Locking Door

#### **Product Details**

- Indoor Bulletin Board
- Enclosed Bulletin Board
- Wall Mount, Single Door
- Features full length piano hinges (opens right to left)
- Security cam-lock is positioned on front of 27 x 40 frame (2 keys included)
- Overall Bulletin Board Display Case Depth: 2"
- Interior Useable Depth: 5/8"
- Visible Window Area 27 x 40
- 4 metal frame finishes
- Break Resistant Acrylic: Perfect for high traffic or public environments Self healing natural cork interior
- For INDOOR DISPLAY USE ONLY
- Call to Customize Single Door Enclosed Bulletin Board Displays