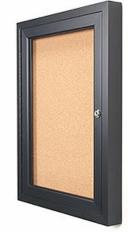

### Indoor Enclosed Bulletin Boards 27 x 40 | Single Locking Door

#### **Product Details**

- Indoor Bulletin Board
- Enclosed Bulletin Board
- Wall Mount, Single Door
- Features full length piano hinges (opens right to left)
- Security cam-lock is positioned on front of 27 x 40 frame (2 keys included)
- Overall Bulletin Board Display Case Depth: 2"
- Interior Useable Depth: 5/8"
- Visible Window Area 27 x 40
- 4 metal frame finishes
- Break Resistant Acrylic: Perfect for high traffic or public environments Self healing natural cork interior
- For INDOOR DISPLAY USE ONLY
- Call to Customize Single Door Enclosed Bulletin Board Displays