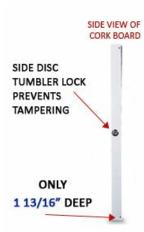

### Product Details

- 12 x 18 Ultra Thin Indoor Cork Board
- Enclosed Bulletin Board Cabinet
- Wall Mount Slim profile display frame takes up less space
- (4) Metal Frame Finishes
- Shatter proof, clear acrylic on frame door with solid disc tumbler Lockable Bulletin Board
- Side Tumbler Lock on Front Frame Door (two keys included)
- Front SINGLE DOOR hinged on back of display unit
- Natural self sealing cork interior
  For INDOOR DISPLAY USE ONLY
- Call to Customize Ultra Thin Cork Board Bulletin Board

# Dimensions

• Front Frame: 1 5/16" Wide • Overall Depth: 1 13/16" • Interior Depth: 1/2"