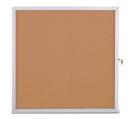

# Ultra Thin 12 x 18 Enclosed Bulletin Boards

### Product Details

- 12 x 18 Ultra Thin Indoor Cork Board
- Enclosed Bulletin Board Cabinet
- Wall Mount Slim profile display frame takes up less space
- (4) Metal Frame Finishes
- Shatter proof, clear acrylic on frame door with solid disc tumbler Lockable Bulletin Board
- Side Tumbler Lock on Front Frame Door (two keys included)
- Front SINGLE DOOR hinged on back of display unit
- Natural self sealing cork interior
  For INDOOR DISPLAY USE ONLY
- Call to Customize Ultra Thin Cork Board Bulletin Board