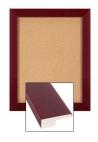

#### **Product Details**

- Enclosed 27 x 41 Bulletin Board
- Patented swing-open frame system (opens right to left)
- Features Concealed Hinges and Gravity Lock which provide a clean design
- Wood Frame Profile: 2 3/4" Wide
- Overall Depth: 2 1/4"
- Interior Useable Depth: 3/4"
- (7) popular wood finishes available Break Resistant Acrylic: Perfect for high traffic or public environments
- 1/4" natural cork mounted on 1/4" hardboard

- Installs Easily: Mounting hardware included
  Wide-Wood 27" x 41" Enclosed Cork Boards are for <u>INDOOR USE ONLY</u>
  Call to Buy Custom Bulletin Board 27 x 41 Wide-Wood Swingframes