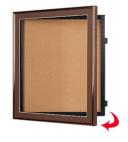

# Designer Metal 27" x 41" Enclosed Bulletin Board SwingFrames

## FOR CURRENT PRICING, VISIT THE ID # LISTED ABOVE

- Wall Mount Enclosed 27 x 41 Bulletin Cork Boards
- Patented swing-open frame system (opens right to left)
- Features concealed hinges and Gravity Lock which provide a clean design Metal Frame Profile: 5/8" Wide
- Overall Exterior Display Cabinet Depth: 2 1/4"
- Interior Useable Depth: 3/4"
- (5) Aluminum frame finishes available
- Beveled Matboard: Complimentary color to metal frame
- Break Resistant Acrylic: For high traffic or public locations
- 1/4" natural cork board mounted on 1/4" hardboard Installs Easily: Mounting hardware included SwingFrame Cork Bulletin Board Displays are for **INDOOR USE ONLY**
- **Fabric Covered Bulletin Board Optional**
- Call to Buy Swingframe Custom Designer Bulletin Boards 27x41

### Ordering Options

- Frame Orientation: Portrait or Landscape
- Enclosed Fabric Bulletin Board
  Lockable Bulletin Board with Side Plunge Lock & Key

| Model     | Interior Size | Overall Size      | Viewable Area | Ships Via | Shipping Weight |
|-----------|---------------|-------------------|---------------|-----------|-----------------|
| SFMB-2741 | 27" x 41"     | 30 3/4" x 44 3/4" | 26" x 40"     | FedEx     | 55              |