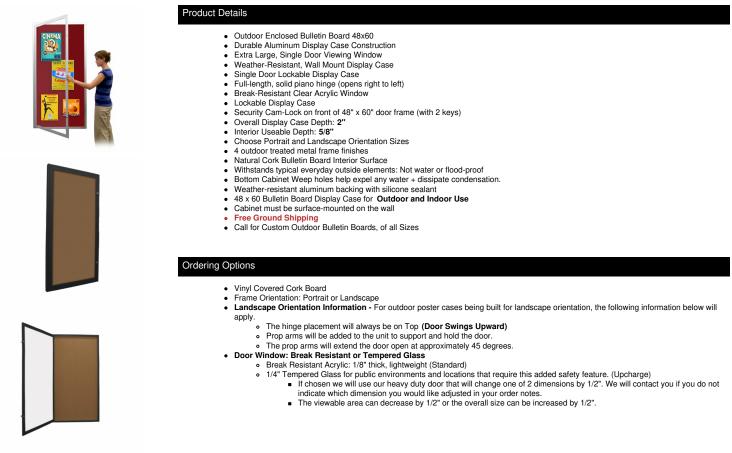

## 48x60 Extra Large Outdoor Enclosed Bulletin Board SwingCase | XL Single Door, Metal Display Case

## FOR CURRENT PRICING, VISIT THE ID # LISTED ABOVE

| Model       | Interior Size     | Overall Size   | Viewable Area (Portrait) | Viewable Area (Landscape) | Ships Via | Shipping Weight |
|-------------|-------------------|----------------|--------------------------|---------------------------|-----------|-----------------|
| SCBBXL-4860 | 43 1/8" x 55 3/4" | 48" x 60" x 2" | 41 3/4" x 54"            | 54" x 41 3/4"             | Freight   | 55              |