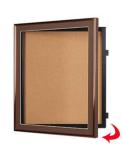

## Designer Metal 24" x 24" Enclosed Bulletin Board SwingFrames

## Ordering Options

- Frame Orientation: Portrait or Landscape
- Enclosed Fabric Bulletin Board
  Lockable Bulletin Board with Side Plunge Lock & Key

| Model     | Interior Size | Overall Size      | Viewable Area | Ships Via | Shipping Weight |
|-----------|---------------|-------------------|---------------|-----------|-----------------|
| SFMB-2424 | 24" x 24      | 27 3/4" x 27 3/4" | 23" x 23"     | FedEx     | 24              |