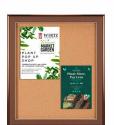

# Extra Large Designer Metal Framed 36 x 60 Enclosed Cork Bulletin Board SwingFrame | 5 Frame Finishes

#### **Product Details**

- SwingFrame Extra Large 36x60 Enclosed Bulletin Board
- Patented swing-open frame system (opens right to left)
- Features Concealed Hinges and Gravity Lock | No Exposed Front Hardware
- Metal Frame Profile: 5/8" Wide
- Wall Mount, Cork Message Board Display Frame
- Overall Exterior Display Cabinet Depth: 2 1/4"
- Interior Useable Depth: 3/4"
  (5) Aluminum frame finishes available
- Beveled Matboard: Complimentary color to metal frame
- Break Resistant Acrylic: For high traffic or public locations 1/4" natural cork board mounted on 1/4" hardboard
- Installs Easily: Mounting hardware included
- SwingFrame 36x60 Enclosed Bulletin Board are for INDOOR USE ONLY Fabric Covered 36" x 60" Bulletin Board Optional
- Call to Buy Swingframe Custom 36x60 Extra Large Bulletin Boards