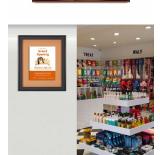

# Extra Large Designer Metal Framed 36 x 60 Enclosed Cork Bulletin Board SwingFrame | 5 Frame Finishes

#### **Product Details**

- SwingFrame Extra Large 36x60 Enclosed Bulletin Board
- Patented swing-open frame system (opens right to left)
- Features Concealed Hinges and Gravity Lock | No Exposed Front Hardware
- Metal Frame Profile: 5/8" Wide
- Wall Mount, Cork Message Board Display Frame
- Overall Exterior Display Cabinet Depth: 2 1/4"
- Interior Useable Depth: 3/4"
  (5) Aluminum frame finishes available
- Beveled Matboard: Complimentary color to metal frame
- Break Resistant Acrylic: For high traffic or public locations 1/4" natural cork board mounted on 1/4" hardboard
- Installs Easily: Mounting hardware included
- SwingFrame 36x60 Enclosed Bulletin Board are for INDOOR USE ONLY Fabric Covered 36" x 60" Bulletin Board Optional
- Call to Buy Swingframe Custom 36x60 Extra Large Bulletin Boards