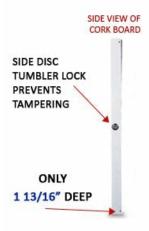

#### Product Details

- 24 x 36 Ultra Thin Indoor Cork Board
- Enclosed Bulletin Board Cabinet
- Wall Mount Slim profile display frame takes up less space
- 4 Metal Frame Finishes
- Shatter proof, clear acrylic on frame door with solid disc tumbler
- Lockable Bulletin Board
- Side Tumbler Lock on Front Frame Door (two keys included)
- Front SINGLE DOOR hinged on back of display unit
- Natural cork interior
- Thin Enclosed Cork Boards For INDOOR DISPLAY USE ONLY
- Call to Customize Ultra Thin Cork Board Bulletin Board

### Dimensions

• Front Frame: 1 5/16" Wide • Overall Depth: 1 13/16" • Interior Depth: 1/2"