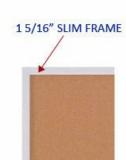

### Dimensions

• Front Frame: 1 5/16" Wide • Overall Depth: 1 13/16" • Interior Depth: 1/2"