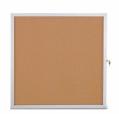

## Ultra Thin 24 x 36 Enclosed Bulletin Board | Single Door with Side Lock in 4 Finishes

## FREE SHIPPING

SHOWN IN STANDARD CORK (10) FABRIC COLORS AVAILABLE

#### Product Details

- 24 x 36 Ultra Thin Indoor Cork Board
- Enclosed Bulletin Board Cabinet
- Wall Mount Slim profile display frame takes up less space
- 4 Metal Frame Finishes
- Shatter proof, clear acrylic on frame door with solid disc tumbler
- Lockable Bulletin Board
- Side Tumbler Lock on Front Frame Door (two keys included)
- Front SINGLE DOOR hinged on back of display unit
- Natural cork interior
- Thin Enclosed Cork Boards For INDOOR DISPLAY USE ONLY
- Call to Customize Ultra Thin Cork Board Bulletin Board