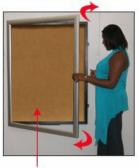

#### **Product Details**

- Enclosed Extra Large 24"x48" Cork Bulletin Board
- 24" x 48" Wall Mount Display Frame with One Door
- Patented swing-open frame system (opens right to left)
- Features concealed hinges and Gravity Lock
- Metal Frame Profile: 2 3/8" Wide
- Overall Wall Frame Depth: 2 1/4"
- Interior Useable Depth: 3/4"
- (2) Anodized aluminum frame finishes available: Black and Silver
- Break Resistant Acrylic: For high traffic or public areas
- 1/4" natural cork board mounted on 1/4" hardboard Installs Easily: Mounting hardware included
- Super Wide-Face 24x48 Enclosed Bulletin Boards are for **INDOOR USE ONLY**
- Call to Buy Custom Extra Large 24"x48" Bulletin Boards!