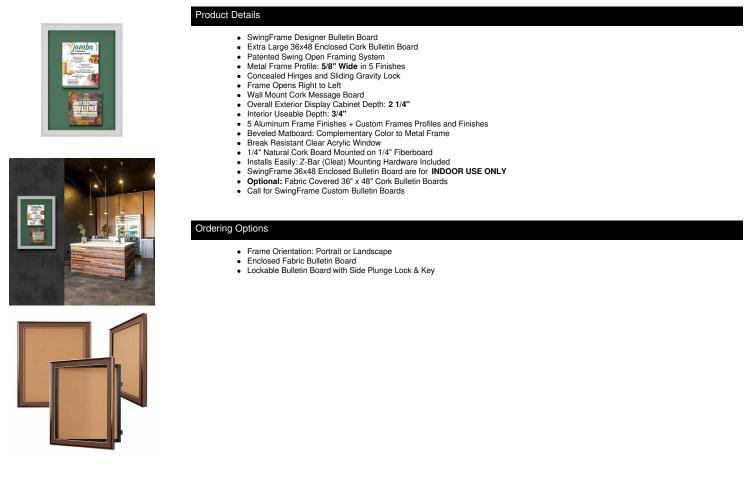

## Extra Large SwingFrame Designer 36x48 Enclosed Bulletin Board | Classic Style, Swing Open Metal Frame + Matboard + Custom Options