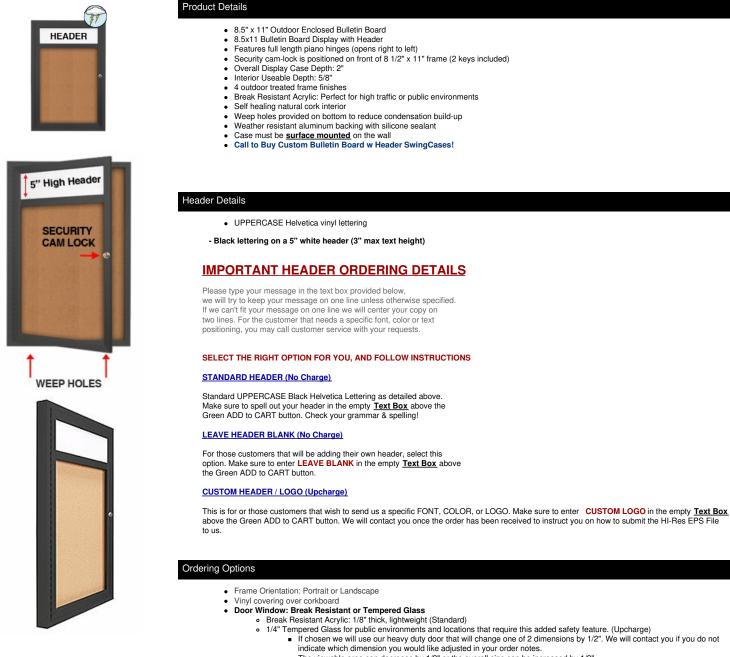

## Outdoor Enclosed Bulletin Boards with Header 8.5 x 11 (Single Door)

## FOR CURRENT PRICING, VISIT THE ID # LISTED ABOVE

• The viewable area can decrease by 1/2" or the overall size can be increased by 1/2".

| Model      | Interior SIze    | Viewable Area | Overall Size (Portrait) | Overall Size (Landscape) | Ships Via | Shipping Weight |
|------------|------------------|---------------|-------------------------|--------------------------|-----------|-----------------|
| SCBBH-8511 | 9 3/4" x 12 3/4" | 8 1/2" x 11"  | 13 3/4" x 22 1/2"       | 19" x 16 1/4"            | UPS       | 23              |