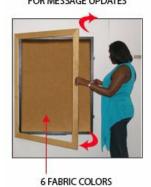

### SWING-OPEN FOR MESSAGE UPDATES

ARE AVAILABLE

SLIM TO WALL PROFILE

### **Product Details**

- Enclosed 36"x84" Cork Board
- Patented swing-open frame system (opens right to left)
- Features Concealed Hinges and Gravity Lock which provide a clean design
- Wood Frame Profile: 2 3/4" Wide
- Overall Depth: 2 1/4"
- Interior Useable Depth: 3/4"
- (7) popular wood finishes available Break Resistant Acrylic: Perfect for high traffic or public environments
- 1/4" natural cork mounted on 1/4" hardboard