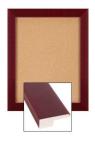

## Wide-Wood 30" x 40" Enclosed Bulletin Board SwingFrames

## Ordering Options

- Frame Orientation: Portrait or Landscape
- Fabric Covered 30" x 40" Bulletin Boards
- Lockable 30x40 Bulletin Boards with Side Plunge Lock & Key

| Model         | Interior Size | Overall Size      | Viewable Area     | Ships Via | Shipping Weight |
|---------------|---------------|-------------------|-------------------|-----------|-----------------|
| SFWBWIDE-3040 | 30" x 40"     | 34 7/8" x 44 7/8" | 29 1/8" x 39 1/8" | FedEx     | 60              |