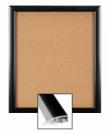

### Super Wide-Face 24x36 Enclosed Bulletin Board SwingFrames

#### **Product Details**

- Enclosed Cork Bulletin Board 24" x 36"
- Wall Mount Display Frame with One Door
- Patented swing-open frame system (opens right to left)
  Features concealed hinges and Gravity Lock
- Metal Frame Profile: 2 3/8" Wide
- Overall Wall Frame Depth: 2 1/4"
- Interior Useable Depth: 3/4"
- (2) Anodized aluminum frame finishes available: Black and Silver
- Break Resistant Acrylic: For high traffic or public areas

- 1/4" natural cork board mounted on 1/4" hardboard Installs Easily: Mounting hardware included Super Wide-Face Designer Bulletin Boards are for INDOOR USE ONLY
- Call to Buy Custom Designer Bulletin Cork Boards!