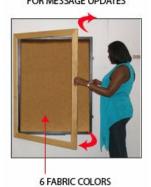

### SWING-OPEN FOR MESSAGE UPDATES

ARE AVAILABLE

SLIM TO WALL PROFILE

### **Product Details**

- Enclosed 48"x96" Cork Board
- Patented swing-open frame system (opens right to left)
- Features Concealed Hinges and Gravity Lock which provide a clean design
- Wood Frame Profile: 2 3/4" Wide
- Overall Depth: 2 1/4"
- Interior Useable Depth: 3/4"
- (7) popular wood finishes available Break Resistant Acrylic: Perfect for high traffic or public environments
- 1/4" natural cork mounted on 1/4" hardboard