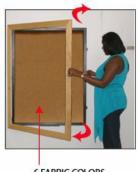

## A DIVISION OF ACCESS DISPLAY GROUP, INC.

TEL: 844-409-1130 FAX: 877-842-5126 E-MAIL: info@swingframes4sale.com

# **Product Sheet**

Item ID # SFWBXLWIDE-2484

# Extra Large Wide Wood 24 x 84 Enclosed Bulletin Cork Board SwingFrames

# FOR CURRENT PRICING, VISIT THE ID # LISTED ABOVE

### SWING-OPEN FOR MESSAGE UPDATES



6 FABRIC COLORS ARE AVAILABLE



### **Product Details**

- Enclosed 24"x84" Cork Board
- Patented swing-open frame system (opens right to left)
- Features Concealed Hinges and Gravity Lock which provide a clean design
- Wood Frame Profile: 2 3/4" Wide
- Overall Depth: 2 1/4"
- Interior Useable Depth: 3/4"
- (7) popular wood finishes available
- Break Resistant Acrylic: Perfect for high traffic or public environments
- 1/4" natural cork mounted on 1/4" hardboard

- Installs Easily: Mounting hardware included
  Extra Large 24" x 84" Bulletin Boards are for INDOOR USE ONLY
  Call to Buy Custom 24x84 Bulletin Board Designer Swingframes

### Ordering Options

- Frame Orientation: Portrait or Landscape
- Fabric Covered Enclosed Bulletin Boards
- Lockable Bulletin Boards with Side Plunge Lock