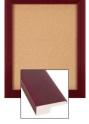

#### **Product Details**

- Enclosed 20 x 30 Bulletin Board
- Patented swing-open frame system (opens right to left)
- Features Concealed Hinges and Gravity Lock which provide a clean design
- Wood Frame Profile: 2 3/4" Wide
- Overall Depth: 2 1/4"
- Interior Useable Depth: 3/4"
- (7) popular wood finishes available Break Resistant Acrylic: Perfect for high traffic or public environments
- 1/4" natural cork mounted on 1/4" hardboard
- Installs Easily: Mounting hardware included
  Wide-Wood 20" x 30" Enclosed Cork Boards are for <u>INDOOR USE ONLY</u>
  Call to Buy Custom Bulletin Board 20 x 30 Wide-Wood Swingframes