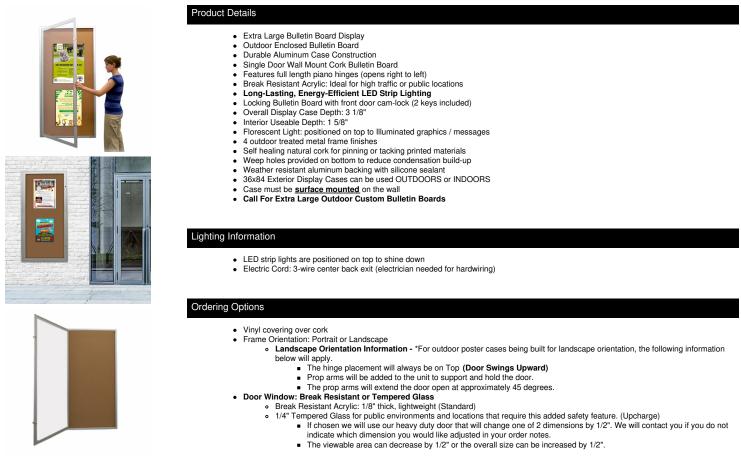

## Extra Large 36x84 Outdoor Enclosed Bulletin Board Swing Cases with Lights (Single Door)