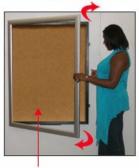

#### **Product Details**

- Enclosed Extra Large 48"x60" Cork Bulletin Board
- 48" x 60" Wall Mount Display Frame with One Door
- Patented swing-open frame system (opens right to left)
- Features concealed hinges and Gravity Lock
- Metal Frame Profile: 2 3/8" Wide
- Overall Wall Frame Depth: 2 1/4"
- Interior Useable Depth: 3/4"
- (2) Anodized aluminum frame finishes available: Black and Silver
- Break Resistant Acrylic: For high traffic or public areas
- 1/4" natural cork board mounted on 1/4" hardboard Installs Easily: Mounting hardware included
- Super Wide-Face 48x60 Enclosed Bulletin Boards are for **INDOOR USE ONLY**
- Call to Buy Custom Extra Large 48"x60" Bulletin Boards!