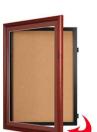

## Designer Wood 24" x 48" Enclosed Bulletin Board SwingFrames

### **Product Details**

- Enclosed 24x48 Bulletin Board
- Single Door 24" x 48" Cork Bulletin Board
  Patented swing-open frame system (opens right to left)
- Features hidden hinges and Gravity Lock Wood Frame Profile: 1 3/8" Wide
- Overall Frame Depth: 2 7/8"
- (9) Wood frame finishes available
- Beveled Matboard: Complimentary color to wood frame finish
- Break Resistant Acrylic: Ideal for Indoor high traffic or public areas

- 1/4" natural cork board mounted on 1/4" hardboard
   Interior Useable Depth: 3/4"
   24x48 Wood Enclosed Bulletin Board Swingframes are FOR INDOOR USE ONLY
- Call to Buy Custom Enclosed Bulletin Boards