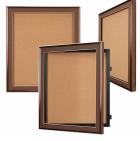

### Extra Large Designer Metal 24 x 48 Enclosed Bulletin Cork Board SwingFrames

#### **Product Details**

- SwingFrame Designer Enclosed Bulletin Board
- Extra Large Wall Mount 24x48 Enclosed Cork Boards
- Patented swing-open frame system (opens right to left) Features Concealed Hinges and Sliding Gravity Lock Metal Frame Profile: 3/8" Wide

- Overall Exterior Display Cabinet Depth: 2 1/4"
- Interior Useable Depth: 3/4"
  5 Aluminum frame finishes available
- Beveled Matboard: Complimentary color to metal frame
- Break Resistant Acrylic: For high traffic or public locations 1/4" natural cork board mounted on 1/4" fiberboard
- Installs Easily: Mounting hardware included
- SwingFrame 24x48 Enclosed Bulletin Board for INDOOR USE ONLY Fabric Covered 24" x 48" Bulletin Board Optional
- Call to Buy Swingframe Custom 24x48 Extra Large Bulletin Boards

- Frame Orientation: Portrait or LandscapeEnclosed Fabric Bulletin Board
- Lockable Bulletin Board with Side Plunge Lock & Key

| Model       | Overall Size | Corkboard Size   | Viewable Area     | Ships Via | Shipping Weight |
|-------------|--------------|------------------|-------------------|-----------|-----------------|
| SFMBXL-2448 | 24" x 48"    | 20 3/8 x 44 3/8" | 19 3/8" x 43 3/8" | FedEx     | 50              |