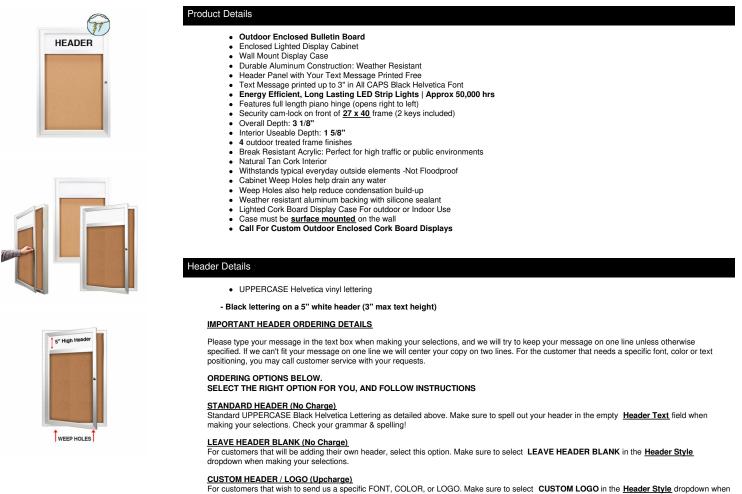

## Outdoor Enclosed Bulletin Boards 27 x 40 with Header & Light (Single Door)

## FOR CURRENT PRICING, VISIT THE ID # LISTED ABOVE

Lighting Information

- LED strip lights are positioned on top to shine down
- · Electric Cord: 3-wire center back exit (electrician needed for hardwiring)

## Ordering Options

- Frame Orientation: Portrait or Landscape
- Vinyl covering over corkboard
- Door Window: Break Resistant or Tempered Glass
- Break Resistant Acrylic: 1/8" thick, lightweight (Standard)
  1/4" Tempered Glass for public environments and locations that require this added safety feature. (Upcharge)
  - If chosen we will use our heavy duty door that will change one of 2 dimensions by 1/2". We will contact you if you do not indicate which dimension you would like adjusted in your order notes
  - The viewable area can decrease by 1/2" or the overall size can be increased by 1/2".