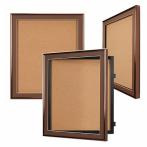

### Extra Large Designer Metal 36 x 84 Enclosed Bulletin Cork Board SwingFrames

#### **Product Details**

- Extra Large Wall Mount 36x84 Enclosed Cork Boards
- Patented swing-open frame system (opens right to left)
- Features concealed hinges and Gravity Lock which provide a clean design Metal Frame Profile: 5/8" Wide
- Overall Exterior Display Cabinet Depth: 2 1/4"
- Interior Useable Depth: 3/4"
- (5) Aluminum frame finishes available
- Beveled Matboard: Complimentary color to metal frame
- Break Resistant Acrylic: For high traffic or public locations
- 1/4" natural cork board mounted on 1/4" hardboard Installs Easily: Mounting hardware included SwingFrame 36x84 Enclosed Bulletin Board are for INDOOR USE ONLY
- Fabric Covered 36" x 84" Bulletin Board Optional Call to Buy Swingframe Custom 36x84 Extra Large Bulletin Boards

- Frame Orientation: Portrait or Landscape
- Enclosed Fabric Bulletin Board
  Lockable Bulletin Board with Side Plunge Lock & Key

| Model       | Overall Size | Corkboard Size    | Viewable Area     | Ships Via | Shipping Weight |
|-------------|--------------|-------------------|-------------------|-----------|-----------------|
| SFMBXL-3684 | 36" x 84"    | 32 3/8" x 80 3/8" | 31 3/8" x 79 3/8" | Freight   | 135             |