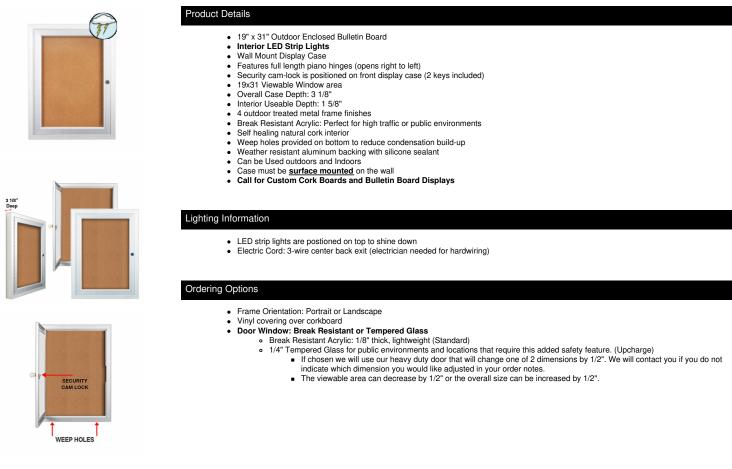

A DIVISION OF ACCESS DISPLAY GROUP, INC.

TEL: 844-409-1130 FAX: 877-842-5126 E-MAIL: info@swingframes4sale.com

## **Product Sheet**

Item ID # SCBBL-1931

## 19x31 Outdoor Enclosed Bulletin Boards with Light (Single Door)

## FOR CURRENT PRICING, VISIT THE ID # LISTED ABOVE



| Model          | Interior Size        | Viewable Area                              | Overall Size<br>(Portrait) | Overall Size<br>(Landscape) | Ships<br>Via | Shipping<br>Weight |
|----------------|----------------------|--------------------------------------------|----------------------------|-----------------------------|--------------|--------------------|
| SCBBL-<br>1931 | 20 1/4" x 32<br>3/4" | 18 3/4" x 31" (Landscape 30 3/4" x<br>19") | 24" x 36"                  | 36" x 24"                   | UPS          | 23                 |