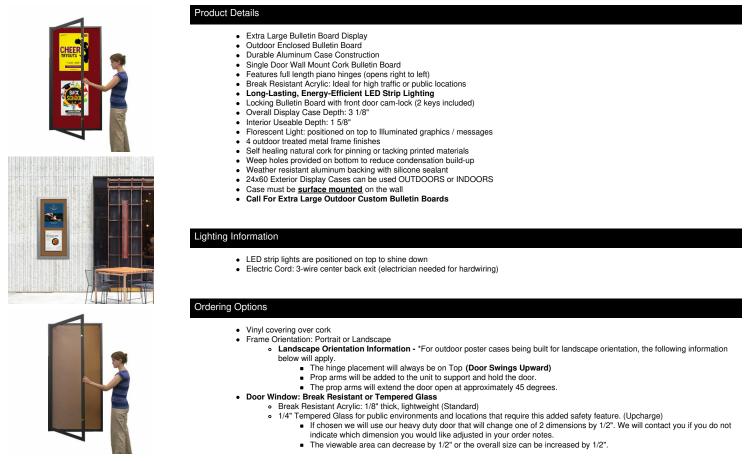

## Extra Large 24x60 Outdoor Enclosed Bulletin Board Swing Cases with Lights (Single Door)

## FOR CURRENT PRICING, VISIT THE ID # LISTED ABOVE

|   | Model       | Interior Size     | Overall Size       | Viewable Area (Portrait) | Viewable Area (Landscape) | Ships Via | Shipping Weight |
|---|-------------|-------------------|--------------------|--------------------------|---------------------------|-----------|-----------------|
| S | CBBXLL-2460 | 20 1/8" x 56 3/4" | 24" x 60" x 3 1/8" | 17 3/4" x 54"            | 54" x 17 3/4"             | Freight   | 30              |