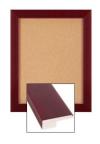

## Bold Wide-Wood 24 x 36 Enclosed Bulletin Board SwingFrame

## FOR CURRENT PRICING, VISIT THE ID # LISTED ABOVE

- SwingFrame Enclosed Bulletin Board 24x36
- Patented swing-open frame system
- Concealed Hinges and Sliding Gravity Lock
- Wall Mount Message Board
- Frame opens right to left
- Flat Face Wide Wood Frame Profile: 2 3/4" Wide Overall Depth: 2 1/4" Interior Useable Depth: 3/4"

- (7) popular wood finishes
- Break Resistant Clear Acrylic Window 1/4" natural cork mounted on 1/4" fiber board
- Installs Easily: Mounting hardware included
- Wide-Wood 24" x 36" Enclosed Cork Boards for INDOOR USE ONLY
- Call to Buy Custom Bulletin Board Designer SwingFrames