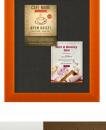

## Bold Wide-Wood 24 x 36 Enclosed Bulletin Board SwingFrame

## FOR CURRENT PRICING, VISIT THE ID # LISTED ABOVE

- SwingFrame Enclosed Bulletin Board 24x36
- Patented swing-open frame system
- Concealed Hinges and Sliding Gravity Lock
- Wall Mount Message Board
- Frame opens right to left
- Flat Face Wide Wood Frame Profile: 2 3/4" Wide Overall Depth: 2 1/4" Interior Useable Depth: 3/4"

- (7) popular wood finishes
- Break Resistant Clear Acrylic Window 1/4" natural cork mounted on 1/4" fiber board
- Installs Easily: Mounting hardware included
- Wide-Wood 24" x 36" Enclosed Cork Boards for INDOOR USE ONLY
- Call to Buy Custom Bulletin Board Designer SwingFrames