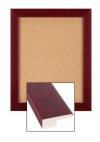

#### **Product Details**

- Enclosed 11 x 14 Bulletin Board
- Patented swing-open frame system (opens right to left)
- Features Concealed Hinges and Gravity Lock which provide a clean design
- Wood Frame Profile: 2 3/4" Wide
- Overall Depth: 2 1/4"
- Interior Useable Depth: 3/4"
- (7) popular wood finishes available Break Resistant Acrylic: Perfect for high traffic or public environments
- 1/4" natural cork mounted on 1/4" hardboard
- Installs Easily: Mounting hardware included
  Wide-Wood 11" x 14" Enclosed Cork Boards are for <u>INDOOR USE ONLY</u>
  Call to Buy Custom Bulletin Board 11 x 14 Wide-Wood Swingframes