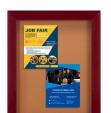

### Wide-Wood 11" x 14" Enclosed Bulletin Board SwingFrames

#### **Product Details**

- Enclosed 11 x 14 Bulletin Board
- Patented swing-open frame system (opens right to left)
- Features Concealed Hinges and Gravity Lock which provide a clean design
- Wood Frame Profile: 2 3/4" Wide
- Overall Depth: 2 1/4"
- Interior Useable Depth: 3/4"
- (7) popular wood finishes available Break Resistant Acrylic: Perfect for high traffic or public environments
- 1/4" natural cork mounted on 1/4" hardboard
- Installs Easily: Mounting hardware included
  Wide-Wood 11" x 14" Enclosed Cork Boards are for <u>INDOOR USE ONLY</u>
  Call to Buy Custom Bulletin Board 11 x 14 Wide-Wood Swingframes