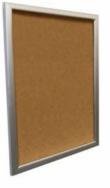

#### **Product Details**

- Enclosed Extra Large 36"x84" Cork Bulletin Board
- 36" x 84" Wall Mount Display Frame with One Door
- Patented swing-open frame system (opens right to left)
- Features concealed hinges and Gravity Lock
- Metal Frame Profile: 2 3/8" Wide
- Overall Wall Frame Depth: 2 1/4"
- Interior Useable Depth: 3/4"
- (2) Anodized aluminum frame finishes available: Black and Silver
- Break Resistant Acrylic: For high traffic or public areas

- 1/4" natural cork board mounted on 1/4" hardboard Installs Easily: Mounting hardware included Super Wide-Face 36x84 Enclosed Bulletin Boards are for INDOOR USE ONLY
- Call to Buy Custom Extra Large 36"x84" Bulletin Boards!