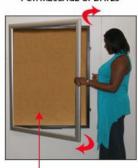

#### **Product Details**

- Enclosed Extra Large 36"x84" Cork Bulletin Board
- 36" x 84" Wall Mount Display Frame with One Door
- Patented swing-open frame system (opens right to left)
- Features concealed hinges and Gravity Lock
- Metal Frame Profile: 2 3/8" Wide
- Overall Wall Frame Depth: 2 1/4"
- Interior Useable Depth: 3/4"
- (2) Anodized aluminum frame finishes available: Black and Silver
- Break Resistant Acrylic: For high traffic or public areas

#### SWING-OPEN FOR MESSAGE UPDATES

6 FABRIC COLORS ARE AVAILABLE

- Frame Orientation: Portrait or Landscape
- Fabric Covered Bulletin Board
- Lockable Bulletin Board Side Plunge Lock & Key

SLIM TO WALL PROFILE