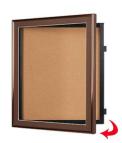

## Designer Metal 42" x 42" Enclosed Bulletin Board SwingFrames

## Ordering Options

- Frame Orientation: Portrait or Landscape
- Enclosed Fabric Bulletin Board
  Lockable Bulletin Board with Side Plunge Lock & Key

| Model     | Interior Size | Overall Size      | Viewable Area | Ships Via | Shipping Weight |
|-----------|---------------|-------------------|---------------|-----------|-----------------|
| SFMB-4242 | 42" x 42"     | 45 3/4" x 45 3/4" | 41" x 41"     | FedEx     | 75              |