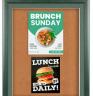

## Extra Large Designer Wood Enclosed Bulletin Cork Board SwingFrames 36x48

## FOR CURRENT PRICING, VISIT THE ID # LISTED ABOVE

- Enclosed 36x48 Extra Large Bulletin Board
- Single Door 36" x 48" Enclosed Cork Bulletin Board Patented swing-open frame system (opens right to left)
- Features hidden hinges and Gravity Lock
- Wood Frame Profile: 1 3/8" Wide
- Overall Frame Depth: 2 7/8"
- (9) Wood frame finishes available
- Beveled Matboard: Complimentary color to wood frame finish
- Break Resistant Acrylic: Ideal for Indoor high traffic or public areas
- 1/4" natural cork board mounted on 1/4" hardboard
  Interior Useable Depth: 3/4"
- Wood Enclosed Bulletin Board 36x48 Swingframes are FOR INDOOR USE ONLY
- Call to Buy Custom Extra Large 36 x 48 Enclosed Bulletin Boards