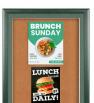

## Extra Large Designer Wood Enclosed Bulletin Cork Board SwingFrames 36x48

## FOR CURRENT PRICING, VISIT THE ID # LISTED ABOVE

- Enclosed 36x48 Extra Large Bulletin Board
- Single Door 36" x 48" Enclosed Cork Bulletin Board Patented swing-open frame system (opens right to left)
- Features hidden hinges and Gravity Lock
- Wood Frame Profile: 1 3/8" Wide
- Overall Frame Depth: 2 7/8"
- (9) Wood frame finishes available
- Beveled Matboard: Complimentary color to wood frame finish
- Break Resistant Acrylic: Ideal for Indoor high traffic or public areas
- 1/4" natural cork board mounted on 1/4" hardboard
  Interior Useable Depth: 3/4"
- Wood Enclosed Bulletin Board 36x48 Swingframes are FOR INDOOR USE ONLY
- Call to Buy Custom Extra Large 36 x 48 Enclosed Bulletin Boards