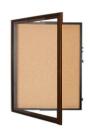

## FOR CURRENT PRICING, VISIT THE ID # LISTED ABOVE

- Enclosed 36x48 Extra Large Bulletin Board
- Single Door 36" x 48" Enclosed Cork Bulletin Board Patented swing-open frame system (opens right to left)
- Features hidden hinges and Gravity Lock
- Wood Frame Profile: 1 3/8" Wide
- Overall Frame Depth: 2 7/8"
- (9) Wood frame finishes available
- Beveled Matboard: Complimentary color to wood frame finish
- Break Resistant Acrylic: Ideal for Indoor high traffic or public areas
- 1/4" natural cork board mounted on 1/4" hardboard
  Interior Useable Depth: 3/4"
- Wood Enclosed Bulletin Board 36x48 Swingframes are FOR INDOOR USE ONLY
- Call to Buy Custom Extra Large 36 x 48 Enclosed Bulletin Boards