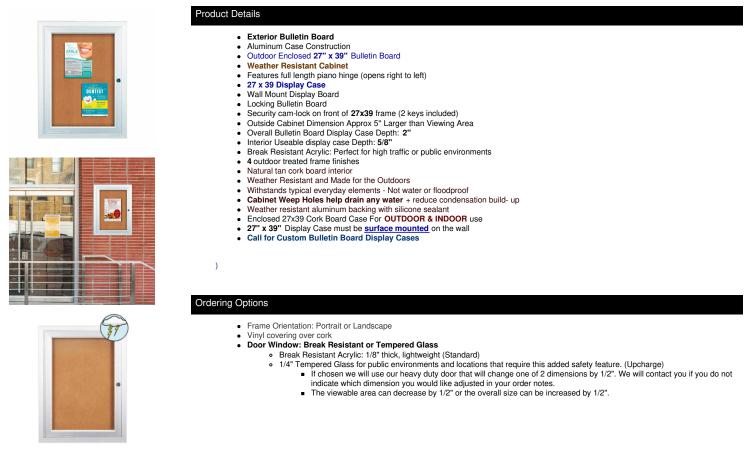

A DIVISION OF ACCESS DISPLAY GROUP, INC.

TEL: 844-409-1130 FAX: 877-842-5126 E-MAIL: info@swingframes4sale.com

## **Product Sheet**

Item ID # SCBB-2739

## Outdoor Enclosed Bulletin Boards 27 x 39 (Single Door)

## FOR CURRENT PRICING, VISIT THE ID # LISTED ABOVE



| Model     | Interior Size     | Viewable Area | Overall Size (Portrait) | Overall Size (Landscape) | Ships Via | Shipping Weight |
|-----------|-------------------|---------------|-------------------------|--------------------------|-----------|-----------------|
| SCBB-2739 | 28 1/4" x 40 3/4" | 27" x 39"     | 32 1/4" x 44"           | 44 1/4" x 32"            | UPS       | 42              |