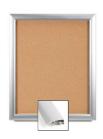

# Extra Large 24 x 72 Super Wide-Face Enclosed Bulletin Cork Board SwingFrames

#### **Product Details**

- Enclosed Extra Large 24"x72" Cork Bulletin Board
- 24" x 72" Wall Mount Display Frame with One Door
- Patented swing-open frame system (opens right to left)
- Features concealed hinges and Gravity Lock
- Metal Frame Profile: 2 3/8" Wide
- Overall Wall Frame Depth: 2 1/4"
- Interior Useable Depth: 3/4"
- (2) Anodized aluminum frame finishes available: Black and Silver
- Break Resistant Acrylic: For high traffic or public areas
- 1/4" natural cork board mounted on 1/4" hardboard
  Installs Easily: Mounting hardware included
- Super Wide-Face 24x72 Enclosed Bulletin Boards are for **INDOOR USE ONLY**
- Call to Buy Custom Extra Large 24"x72" Bulletin Boards!