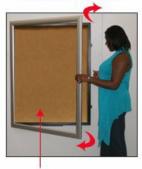

#### **Product Details**

- Enclosed Extra Large 24"x72" Cork Bulletin Board
- 24" x 72" Wall Mount Display Frame with One Door
- Patented swing-open frame system (opens right to left)
- Features concealed hinges and Gravity Lock
- Metal Frame Profile: 2 3/8" Wide
- Overall Wall Frame Depth: 2 1/4"
- Interior Useable Depth: 3/4"
- (2) Anodized aluminum frame finishes available: Black and Silver
- Break Resistant Acrylic: For high traffic or public areas
- 1/4" natural cork board mounted on 1/4" hardboard
  Installs Easily: Mounting hardware included
- Super Wide-Face 24x72 Enclosed Bulletin Boards are for **INDOOR USE ONLY**
- Call to Buy Custom Extra Large 24"x72" Bulletin Boards!