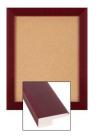

## Wide-Wood 24" x 32" Enclosed Bulletin Board SwingFrames

## Ordering Options

- Frame Orientation: Portrait or Landscape
- Fabric Covered 24" x 32" Bulletin Boards
- Lockable 24x32 Bulletin Boards with Side Plunge Lock & Key

| Model         | Interior Size | Overall Size      | Viewable Area     | Ships Via | Shipping Weight |
|---------------|---------------|-------------------|-------------------|-----------|-----------------|
| SFWBWIDE-2432 | 24" x 32"     | 28 7/8" x 36 7/8" | 23 1/8" x 31 1/8" | FedEx     | 40              |