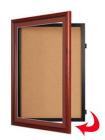

# Designer Wood 27 x 41" Enclosed Bulletin Board SwingFrames

## FOR CURRENT PRICING, VISIT THE ID # LISTED ABOVE

- Enclosed 27x41 Bulletin Board
- Single Door 27" x 41" Cork Bulletin Board
  Patented swing-open frame system (opens right to left)
- Features hidden hinges and Gravity Lock Wood Frame Profile: 1 3/8" Wide
- Overall Frame Depth: 2 7/8"
- (9) Wood frame finishes available
- Beveled Matboard: Complimentary color to wood frame finish
- Break Resistant Acrylic: Ideal for Indoor high traffic or public areas

- 1/4" natural cork board mounted on 1/4" hardboard
   Interior Useable Depth: 3/4"
   27x41 Wood Enclosed Bulletin Board Swingframes are FOR INDOOR USE ONLY
- Call to Buy Custom Enclosed Bulletin Boards

#### Ordering Options

- Frame Orientation: Portrait or Landscape
- Fabric Covered Bulletin Board
- Lockable Bulletin Board with Side Plunge Lock & Key

| Model     | Interior Size | Overall Size      | Viewable Area | Ships Via | Shipping Weight |
|-----------|---------------|-------------------|---------------|-----------|-----------------|
| SFWB-2741 | 27" x 41"     | 31 3/4" x 45 3/4" | 26" x 40"     | FedEx     | 55              |