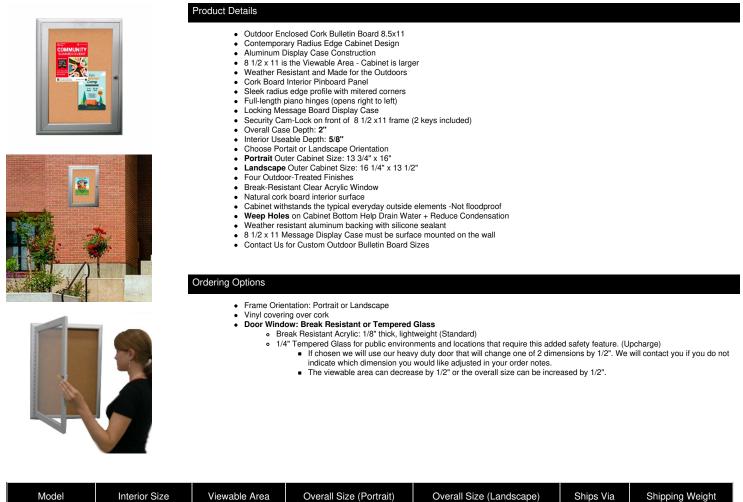

## 8.5 x 11 Outdoor Enclosed Bulletin Boards | Sleek, Smooth Radius Edge Metal Cabinet