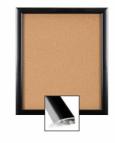

## Super Wide-Face 30x30 Enclosed Bulletin Board SwingFrames

## Ordering Options

- Frame Orientation: Portrait or Landscape
- Fabric Covered Bulletin Board
  Lockable Bulletin Board Side Plunge Lock & Key

| Model         | Interior Size | Overall Size      | Viewable Area     | Ships Via | Shipping Weight |
|---------------|---------------|-------------------|-------------------|-----------|-----------------|
| SFMBWIDE-3030 | 30" x 30"     | 33 3/4" x 33 3/4" | 28 1/8" x 28 1/8" | FedEx     | 35              |