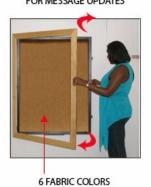

### SWING-OPEN FOR MESSAGE UPDATES

ARE AVAILABLE

SLIM TO WALL PROFILE

### **Product Details**

- Enclosed 48"x60" Cork Board
- Patented swing-open frame system (opens right to left)
- Features Concealed Hinges and Gravity Lock which provide a clean design
- Wood Frame Profile: 2 3/4" Wide
- Overall Depth: 2 1/4"
- Interior Useable Depth: 3/4"
- (7) popular wood finishes available Break Resistant Acrylic: Perfect for high traffic or public environments
- 1/4" natural cork mounted on 1/4" hardboard

- Installs Easily: Mounting hardware included
  Extra Large 48" x 60" Bulletin Boards are for INDOOR USE ONLY
  Call to Buy Custom 48x60 Bulletin Board Designer Swingframes