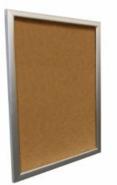

# Extra Large 48 x 72 Super Wide-Face Enclosed Bulletin Cork Board SwingFrames

#### **Product Details**

- Enclosed Extra Large 48"x72" Cork Bulletin Board
- 48" x 72" Wall Mount Display Frame with One Door
- Patented swing-open frame system (opens right to left)
- Features concealed hinges and Gravity Lock
- Metal Frame Profile: 2 3/8" Wide
- Overall Wall Frame Depth: 2 1/4"
- Interior Useable Depth: 3/4"
- (2) Anodized aluminum frame finishes available: Black and Silver
- Break Resistant Acrylic: For high traffic or public areas
- 1/4" natural cork board mounted on 1/4" hardboard Installs Easily: Mounting hardware included
- Super Wide-Face 48x72 Enclosed Bulletin Boards are for **INDOOR USE ONLY**
- Call to Buy Custom Extra Large 48"x72" Bulletin Boards!