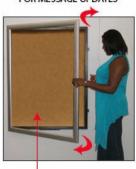

#### SWING-OPEN FOR MESSAGE UPDATES

6 FABRIC COLORS ARE AVAILABLE

SLIM TO WALL PROFILE

#### **Product Details**

- Enclosed Extra Large 48"x72" Cork Bulletin Board
- 48" x 72" Wall Mount Display Frame with One Door
- Patented swing-open frame system (opens right to left)
- Features concealed hinges and Gravity Lock
- Metal Frame Profile: 2 3/8" Wide
- Overall Wall Frame Depth: 2 1/4"
- Interior Useable Depth: 3/4"
- (2) Anodized aluminum frame finishes available: Black and Silver
- Break Resistant Acrylic: For high traffic or public areas
- 1/4" natural cork board mounted on 1/4" hardboard Installs Easily: Mounting hardware included
- Super Wide-Face 48x72 Enclosed Bulletin Boards are for **INDOOR USE ONLY**
- Call to Buy Custom Extra Large 48"x72" Bulletin Boards!