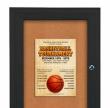

## **Outdoor Enclosed Poster 18 x 24 Swing Cases (Single Door)**

#### **Product Details**

- SwingCase 19x24 Outdoor Poster Case
- Durable Aluminum Display Case Construction
- Wall Mount Weather Resistant Cabinet
- Enclosed Bulletin Board Interior Panel
- Mitered Poster Display Case Corners
- Enclosed Display with Single Door
- Features full length piano hinge (opens right to left) Enclosed Locking Poster Case
- Security cam-lock on front of frame (2 keys included)
- Overall Poster Case Depth: 2" Interior Useable Depth: 5/8"
- 4 outdoor treated metal frame finishes
- Break-Resistant Clear Acrylic Window
- Withstands typical everyday outside elements: Not water or floodproof Cabinet Weep Holes helps expel any water + dissipate condensation
- Weather-resistant aluminum backing with silicone sealant
- 18x24 Exterior Display Cases For Outdoor and Indoor Use Display Case 18" x 24" must be surface mounted on the wall
- Contact us Custom Poster Case Sizes and Styles