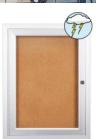

## **Outdoor Enclosed Poster 18 x 24 Swing Cases (Single Door)**

#### **Product Details**

- SwingCase 19x24 Outdoor Poster Case
- Durable Aluminum Display Case Construction
- Wall Mount Weather Resistant Cabinet
- Enclosed Bulletin Board Interior Panel
- Mitered Poster Display Case Corners
- Enclosed Display with Single Door
- Features full length piano hinge (opens right to left) Enclosed Locking Poster Case
- Security cam-lock on front of frame (2 keys included)
- Overall Poster Case Depth: 2" Interior Useable Depth: 5/8"
- 4 outdoor treated metal frame finishes
- Break-Resistant Clear Acrylic Window
- Withstands typical everyday outside elements: Not water or floodproof Cabinet Weep Holes helps expel any water + dissipate condensation
- Weather-resistant aluminum backing with silicone sealant
- 18x24 Exterior Display Cases For Outdoor and Indoor Use Display Case 18" x 24" must be surface mounted on the wall
- Contact us Custom Poster Case Sizes and Styles