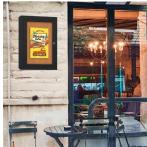

## **Outdoor Enclosed Poster 18 x 24 Swing Cases (Single Door)**

#### **Product Details**

- SwingCase 19x24 Outdoor Poster Case
- Durable Aluminum Display Case Construction
- Wall Mount Weather Resistant Cabinet
- Enclosed Bulletin Board Interior Panel
- Mitered Poster Display Case Corners
- Enclosed Display with Single Door
- Features full length piano hinge (opens right to left) Enclosed Locking Poster Case
- Security cam-lock on front of frame (2 keys included)
- Overall Poster Case Depth: 2" Interior Useable Depth: 5/8"
- 4 outdoor treated metal frame finishes
- Break-Resistant Clear Acrylic Window
- Withstands typical everyday outside elements: Not water or floodproof Cabinet Weep Holes helps expel any water + dissipate condensation
- Weather-resistant aluminum backing with silicone sealant
- 18x24 Exterior Display Cases For Outdoor and Indoor Use Display Case 18" x 24" must be surface mounted on the wall
- Contact us Custom Poster Case Sizes and Styles