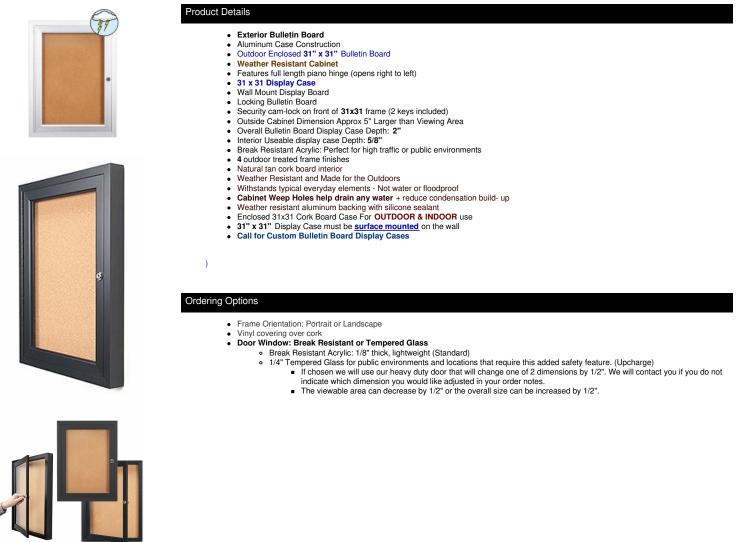

A DIVISION OF ACCESS DISPLAY GROUP, INC.

TEL: 844-409-1130 FAX: 877-842-5126 E-MAIL: info@swingframes4sale.com

## **Product Sheet**

Item ID # SCBB-3131

## Outdoor Enclosed Bulletin Boards 31 x 31 (Single Door)

## FOR CURRENT PRICING, VISIT THE ID # LISTED ABOVE



| Model     | Interior Size     | Viewable Area | Overall Size (Portrait) | Overall Size (Landscape) | Ships Via | Shipping Weight |
|-----------|-------------------|---------------|-------------------------|--------------------------|-----------|-----------------|
| SCBB-3131 | 32 1/4" x 32 3/4" | 30 34" x 31"  | 36" × 36"               | N/A                      | UPS       | 28              |