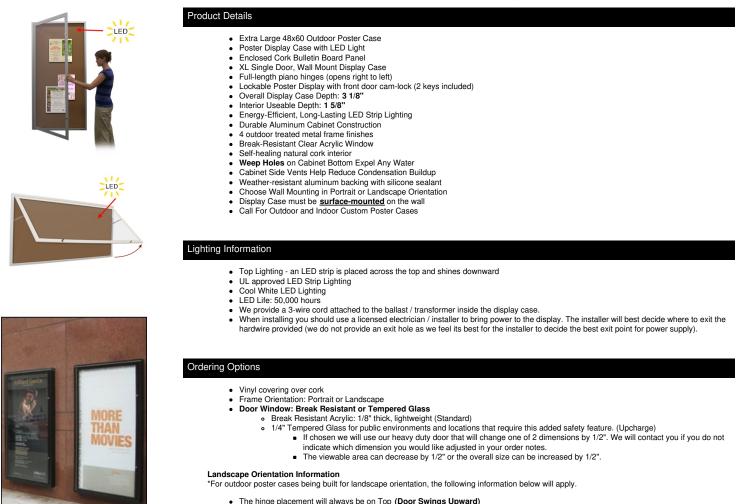

## 48 x 60 Extra Large Outdoor Enclosed Poster Case + LED Light | Single Door Metal Cabinet with XL Window Area