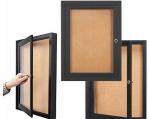

### Indoor Enclosed Bulletin Boards 31 x 31 (Single Door)

#### **Product Details**

- Indoor Bulletin Board
- **Enclosed Bulletin Board**
- Wall Mount, Single Door
- Features full length piano hinges (opens right to left)
- Security cam-lock is positioned on front of 31 x 31 frame (2 keys included)
- Overall Bulletin Board Display Case Depth: 2"
- Interior Useable Depth: 5/8"
- Visible Window Area 31 x 31
- 4 metal frame finishes
- Break Resistant Acrylic: Perfect for high traffic or public environments Self healing natural cork interior
- For INDOOR DISPLAY USE ONLY
- Call to Customize Single Door Enclosed Bulletin Board Displays