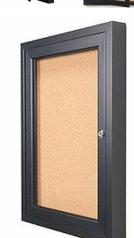

### Indoor Enclosed Bulletin Boards 31 x 31 (Single Door)

#### **Product Details**

- Indoor Bulletin Board
- **Enclosed Bulletin Board**
- Wall Mount, Single Door
- Features full length piano hinges (opens right to left)
- Security cam-lock is positioned on front of 31 x 31 frame (2 keys included)
- Overall Bulletin Board Display Case Depth: 2"
- Interior Useable Depth: 5/8"
- Visible Window Area 31 x 31
- 4 metal frame finishes
- Break Resistant Acrylic: Perfect for high traffic or public environments Self healing natural cork interior
- For INDOOR DISPLAY USE ONLY
- Call to Customize Single Door Enclosed Bulletin Board Displays

- Frame Orientation: Portrait or Landscape
- Painted Cork and Fabric Cork
- Door Window: Break Resistant or Tempered Glass
  - Break Resistant Acrylic: 1/8" thick, lightweight (Standard)
  - 1/4" Tempered Glass for public environments and locations that require this added safety feature. (Upcharge)
    If chosen we will use our heavy duty door that will change one of 2 dimensions by 1/2". We will contact you if you do not
    - indicate which dimension you would like adjusted in your order notes.
    - The viewable area can decrease by 1/2" or the overall size can be increased by 1/2".