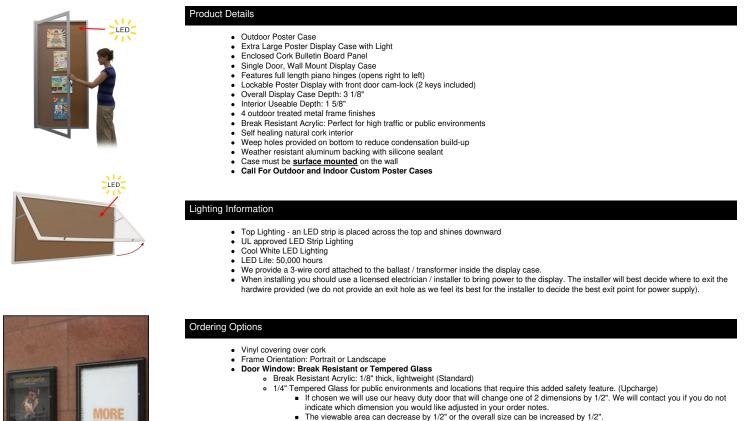

# **SwingFrames**

A DIVISION OF ACCESS DISPLAY GROUP, INC.

TEL: 844-409-1130 FAX: 877-842-5126 E-MAIL: info@swingframes4sale.com

## **Product Sheet**

Item ID # SCPXLL-2472

### 24 x 72 Extra Large Outdoor Enclosed Poster Cases with Light (Single Door)

#### FOR CURRENT PRICING, VISIT THE ID # LISTED ABOVE



#### Landscape Orientation Information

\*For outdoor poster cases being built for landscape orientation, the following information below will apply.

- The hinge placement will always be on Top (Door Swings Upward)
- Prop arms will be added to the unit to support and hold the door.
  The prop arms will extend the door open at approximately 45 degrees.

| Model       | Interior Size     | Overall Size       | Viewable Area (Portrait) | Viewable Area (Landscape) | Ships Via | Shipping Weight |
|-------------|-------------------|--------------------|--------------------------|---------------------------|-----------|-----------------|
| SCPXLL-2472 | 19 1/8" x 67 3/4" | 24" x 72" x 3 1/8" | 17 3/4" x 66"            | 66" x 17 3/4"             | Freight   | 36              |