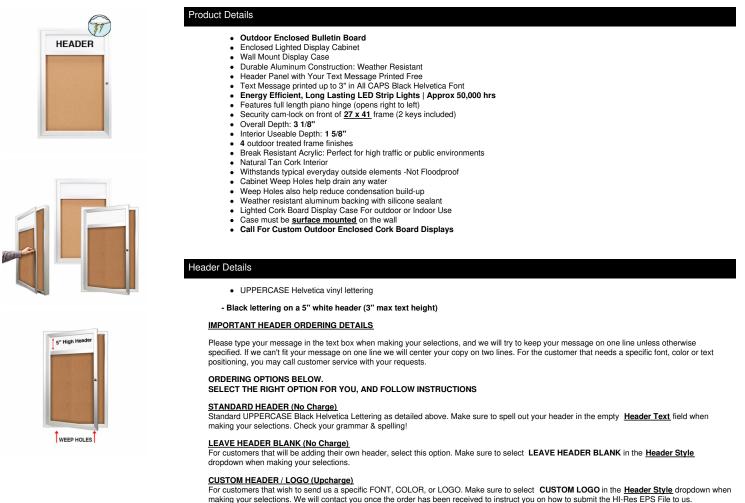

## Outdoor Enclosed Bulletin Boards 27 x 41 with Header & Light (Single Door)

### Lighting Information

- LED strip lights are positioned on top to shine down
- · Electric Cord: 3-wire center back exit (electrician needed for hardwiring)

#### Ordering Options

- Frame Orientation: Portrait or Landscape
- Vinyl covering over corkboard
- Door Window: Break Resistant or Tempered Glass
  - Break Resistant Acrylic: 1/8" thick, lightweight (Standard)
    1/4" Tempered Glass for public environments and locations that require this added safety feature. (Upcharge)
    - If chosen we will use our heavy duty door that will change one of 2 dimensions by 1/2". We will contact you if you do not
    - indicate which dimension you would like adjusted in your order notes.
    - The viewable area can decrease by 1/2" or the overall size can be increased by 1/2".