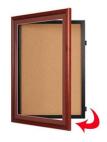

## Designer Wood 42" x 42" Enclosed Bulletin Board SwingFrames

#### **Product Details**

- Enclosed 42x42 Bulletin Board
- Single Door 42" x 42" Cork Bulletin Board
  Patented swing-open frame system (opens right to left)
- Features hidden hinges and Gravity Lock Wood Frame Profile: 1 3/8" Wide
- Overall Frame Depth: 2 7/8"
- (9) Wood frame finishes available
- Beveled Matboard: Complimentary color to wood frame finish
- Break Resistant Acrylic: Ideal for Indoor high traffic or public areas

- 1/4" natural cork board mounted on 1/4" hardboard
   Interior Useable Depth: 3/4"
   42x42 Wood Enclosed Bulletin Board Swingframes are FOR INDOOR USE ONLY
- Call to Buy Custom Enclosed Bulletin Boards

#### Videos

| Model     | Interior Size | Overall Size      | Viewable Area | Ships Via | Shipping Weight |
|-----------|---------------|-------------------|---------------|-----------|-----------------|
| SFWB-4242 | 42" x 42"     | 46 3/4" x 46 3/4" | 45" x 45"     | FedEx     | 75              |