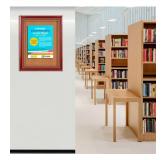

## Designer Wood 42" x 42" Enclosed Bulletin Board SwingFrames

#### **Product Details**

- Enclosed 42x42 Bulletin Board
- Single Door 42" x 42" Cork Bulletin Board
  Patented swing-open frame system (opens right to left)
- Features hidden hinges and Gravity Lock Wood Frame Profile: 1 3/8" Wide
- Overall Frame Depth: 2 7/8"
- (9) Wood frame finishes available
- Beveled Matboard: Complimentary color to wood frame finish
- Break Resistant Acrylic: Ideal for Indoor high traffic or public areas