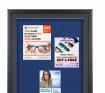

## Designer Wood 42" x 42" Enclosed Bulletin Board SwingFrames

#### **Product Details**

- Enclosed 42x42 Bulletin Board
- Single Door 42" x 42" Cork Bulletin Board
  Patented swing-open frame system (opens right to left)
- Features hidden hinges and Gravity Lock Wood Frame Profile: 1 3/8" Wide
- Overall Frame Depth: 2 7/8"
- (9) Wood frame finishes available
- Beveled Matboard: Complimentary color to wood frame finish
- Break Resistant Acrylic: Ideal for Indoor high traffic or public areas

- 1/4" natural cork board mounted on 1/4" hardboard
   Interior Useable Depth: 3/4"
   42x42 Wood Enclosed Bulletin Board Swingframes are FOR INDOOR USE ONLY
- Call to Buy Custom Enclosed Bulletin Boards