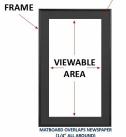

### IMPORTANT - We Need Your Newspaper Size

#### **IMPORTANT! WE NEED YOUR NEWSPAPER SIZE**

Newspaper sizes are constantly changing in this day and age. For that reason we require you to measure your newspaper and provide the **EXACT** dimensions (Width x Height)

When ordering the Newspaper Frame below, make sure to provide your **EXACT** newspaper measurements into the blank text box labeled:

#### "Enter Your EXACT Newspaper Size"

This is the size we will build the newspaper frame for

MATBOARD